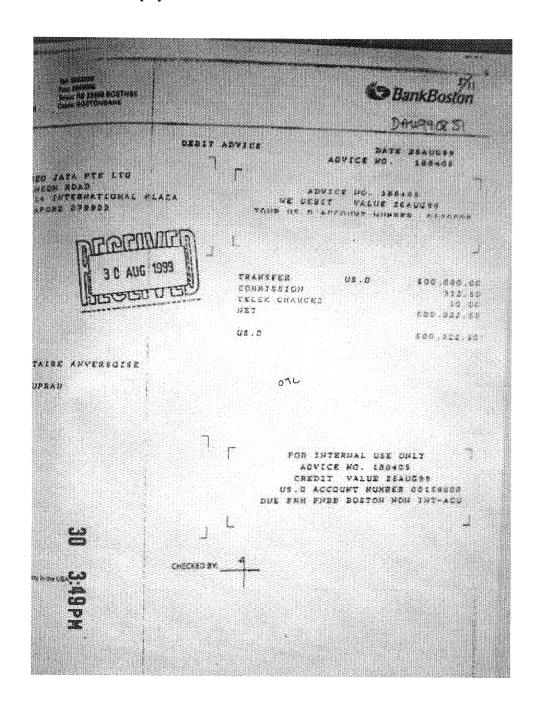

equested by the former Deputy Minister of Finance, Juanita Neal

#### A. Authorization letter



# REPUBLIC OF LIBERIA MINISTRY OF FINANCE

MONROVIA, LIBERIA

August 20, 1999

Mr. John Teng General Manager Oriental Timber Corporation Grand Bassa County

Dear Mr. Teng:

RE: GOLTAX PAYMENT TRANSFER

You are hereby authorized to transfer the amount of US\$500,000.00 against forestry related taxes to Mr. Sanjivan Ruprah, US\$ a/c#15462 through:

Banque Diamantaire Anversoise 12 Rue Bellot Geneva - Switzerland

This amount is due in taxes to the Government of Liberia. Flag receipts will be issue your corporation as evidence of payment, as soon as acknowledgment is received from the bank.

Kind regards.

Very truly yours,

Juanita E. Neal

Deputy Minister/Revenue

## B. Confirmation of payment



## C. Flag receipt awarded for payment



# REPUBLIC OF LIBERIA MINISTRY OF FINANCE



|           |                                           | OFFIC       | IAL RECE                         | <u>IPT</u>      | 9Yo.   | 122609                 |       |  |  |
|-----------|-------------------------------------------|-------------|----------------------------------|-----------------|--------|------------------------|-------|--|--|
|           | BUCHANAN/C                                | 2           |                                  | DA <sup>·</sup> | TE : _ | Sept. 1,               | 1999  |  |  |
|           | RECEIVED FROM Oriental Timber Corporation |             |                                  |                 |        |                        |       |  |  |
|           | TOWN