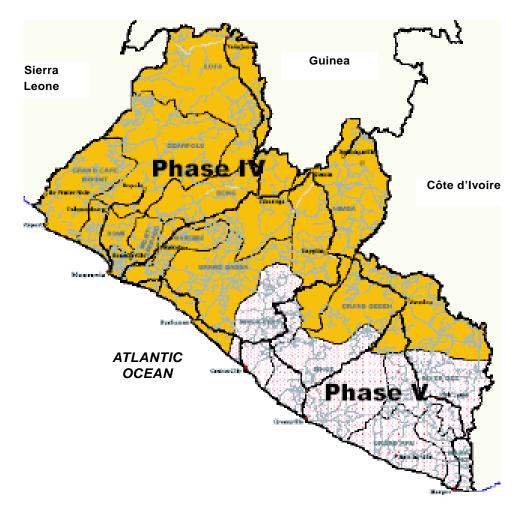

preside until general elections in October 2005.

# A. Security

- 24. The 14,000 UNMIL peacekeepers are providing security to most of Liberia. As at 19 May, the country is divided between areas of security Phase IV and Phase V (see figure). UNMIL has still not deployed fully throughout Liberia; the southeastern county of Maryland remains in the control of MODEL. Deployment to Harper and the rest of Maryland will be difficult because UNMIL lacks a transport ship and road access is poor during the rainy season (May-October).
- 25. Even in areas where UNMIL has deployed, troops generally only patrol the main towns and roads. Security in rural areas remains weak. Further, local people complain that UNMIL troops will not engage in policing activity, which is outside the peacekeeping mandate.



# Security situation in Liberia as at 19 May 2004

Source: Office of the United Nations Security Coordinator.

- 26. On the civilian side of UNMIL, the United Nations force is under capacity. Fewer than half of the civilian positions have been filled. The United Nations civilian police have deployed throughout Liberia except in the south-east. Civil authority is tenuous, however, throughout most of Liberia.
- 27. In summary, the overall security situation is calm but unpredictable. Many excombatants are upset that they have been abandoned by their former leaders, now assumed to be living comfortable lives in Monrovia. Other triggers for civil disorder include frustration with the pace of disarmament, demobilization, rehabilitation and reintegration, and dissatisfaction with political dev