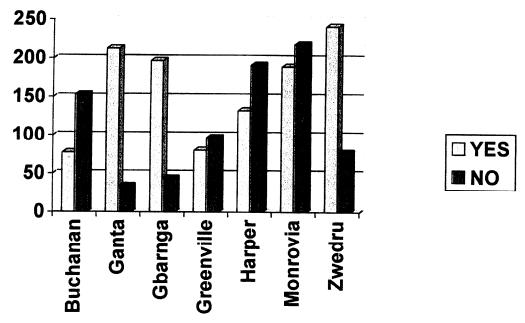

125. In 2002-2003, socio-economic surveys were carried out by Fauna & Flora International around Sapo Park, the Grebo National Forest, Nimba National Forest,

an upper portion of the Krahn-Bassa National Forest, and the Cestos and Sehnkwehn Rivers area forests, including part of the southern Krahn-Bassa National Forest, to determine the impact of logging in those areas and the effect of setting aside the areas for conservation. The results of the surveys showed that, while the effects were by no means uniform, local employment from logging was not significant for most sites. It was found, through interviews with local residents, that logging companies had their employees who came with them. The bigger benefits brought by logging companies to the communities tended to be markets for their produce, roads and bridges, and transportation to cities.

- 126. Many providers of relief and development aid to Liberia during the past decade have observed that timber revenues were not used for humanitarian purposes. Rather they were used mostly for personal ends by the Liberian elite and their expatriate counterparts, and in small measure to support government agencies with less than a bare minimum of operating resources. With the notable exception of road networks, and helping ports to operate more cheaply on a per-unit-imported basis, timber companies did not provide significant social services to Liberia.
- 127. Logging did provide a good deal of employment, and was responsible for over 60 per cent of Liberia's foreign exchange outside of remittances and humanitarian and development assistance. However less than 3 per cent of the Liberian population depended on logging directly, from forest to port.
- 128. The exact number of the former logging industry employees and their dependants has not been determined thus far. However an analysis of the trend of movements of Liberia's displaced rural populations during the past 18 months points to the fact that the overwhelming majority of former logging industry workers were either recruited by the warring factions or displaced internally, while others sought refuge in neighbouring countries.
- 129. The significance of this trend is that while employment opportunities previously provided by the logging industry no longer exist, the magnitude of the negative socio-economic and humanitarian effects related to the timber ban cannot be accurately ascertained. At the same time the Panel has been able to determine by extensive interviewing of refugee and internally displaced populations (in its previous and current mandates) that many recipients of humanitarian relief assistance were either former logging company employees or dependants of such employees.

#### A. Public opinion polls on sanctions

130. Against the backdrop of the timber industry's recent history and in view of the improved security situation and increased access to many parts of rural Liberia, the Panel during its current mandate conducted opinion polls, through phone-in radio programmes and the distribution of questionnaires, to determine the perceptions of a cross section of the Liberian population about the timber sanctions. This approach was approved and endorsed by officials of the National Transitional Government, UNMIL, other State actors and civil society groups as a useful tool in instigating public debates among the Liberian public about the sanctions regime.

## Radio programmes for Monrovia and suburbs and questionnaires for the National Transitional Government of Liberia

131. While visiting Liberia in April 2004, the Panel organized seven radio programmes of one-hour duration with two stations, UNMIL Radio (6) and Radio Veritas (1). The Managing Director of FDA, Eugene Wilson, the Minister of Mines, Jonathan Mason, and the Minister of Information, William Allen, joined the Panel on the show, to present the Government's position on the sanctions and to take questions from the public. The Panel, through the office of the Special Representative of the Secretary-General for Liberia, Jacques Klein, also circulated questionnaires to all governmental agencies, with specific requests for them to be completed by ministers, their deputies and other senior officials.

132. In statements on the radio and responses to the questionnaires, the overwhelming view of officials of the National Transitional Government and some private sector representatives supported the general position of the Government: that the conditions imposed by the Security Council have been all but met and that sanctions on timber should be lifted as soon as possible to help kick-start the rural economy by generating the much-needed employment and tax revenues. Many added, however, that the Council should insist on having independent monitors in sensitive areas to ensure full compliance with the principles of transparency and accountability.

133. On the other hand the majority of callers, on and off the shows, and non-Government respondents to the same questionnaires circulated among government officials and civil servants expressed views that could be summarized as follows: the limited time frame of the National Transitional Government's tenure and the fact that a number of its officials were believed to be representing personal or factional interests made it extremely difficult for them to have confidence in the Government's ability to be transparent and accountable to the majority of Liberians. Sanctions on diamonds and timber should therefore not be lifted until the process of disarmament, demobilization, rehabilitation and reintegration is fully completed and a democratically elected government is in place.

#### Questionnaires for the public in Monrovia and rural Liberia

134. The Panel through an independent contractor administered a set of semi-structured questionnaires for nearly 2,000 ordinary Liberians in Monrovia, Buchanan, Greenville, Zwedru/Toe Town, Harper/Plibo, Gbarnga, Ganta and the VOA camp for internally displaced persons (see annex XIV).

135. The polling of samples of representative groups of Liberians (former employees of logging companies, local community leaders, youth groups, business people, teachers, farmers, artisan traders and householders, former combatants, security services personnel) focused primarily on the socio-economic and humanitarian effects of the diamond and timber sanctions. In addition to soliciting views on the sanctions, the poll also sought to establish a personal profile of each respondent, his/her perception of the authority of the National Transitional Government and its control over the area in which they live as well as an indication of the socio-economic conditions prevailing in their areas.

#### Summary and comparative analysis of the results

136. A total of 1,943 persons were interviewed in seven major population centres; 30 per cent of the respondents were female and 70 per cent male. Asked whether they recognized the authority of the National Transitional Government, 94 per cent of the respondents said that they did. However, only 69 per cent of the respondents thought that the National Transitional Government had control over the areas in which they lived (see annex XV).

137. On the sanctions, of the 1,943 respondents, 95 per cent had knowledge of the sanctions while 5 per cent did not. A general casting of the results showed that, overall, 58 per cent were in favour of lifting the sanctions while 42 per cent were against lifting sanctions. On the other hand, when the seven areas were analysed independently, a cumulative 58 per cent of respondents in four of the areas were in favour of retaining sanctions as compared to 42 per cent of respondents in those four areas who wanted the sanctions lifted.

138. Most of those in favour of lifting the sanctions linked the imposition of the sanctions either to the former Government of Liberia, directly to former President Charles Taylor, or to the present level of economic hardship in the country. This group wondered why the sanctions were still being maintained despite Taylor's departure. Meanwhile most of those opposed to the immediate lifting of sanctions conditioned their removal on total disarmament and general elections.

139. The major commercial activity in all of the areas was petty trading. Gold mining was also identified as another commercial activity by respondents in Zwedru, Greenville and Plibo. None of the respondents mentioned logging or diamond-mining activities within the immediate vicinity of the polling areas.

#### **Conclusions on polling results**

140. Three primary factors influenced the outcome of the poll. The level of security prevailing in the area, the direct impact of logging operations on the respondents, and the locality where the poll was conducted. One or other of those factors influenced people's responses about whether sanctions should be lifted.<sup>6</sup>

141. For example, most people in Maryland (Harper) were either victims of human rights abuses committed by Maryland Wood Processing Industries or witnessed first-hand the volume of logs that had been exported from the port of Harper, without any direct benefit returning to their area. In addition, the area is still under the control of MODEL. Most respondents were much more keen to know the possible deployment date of UNMIL than they were to discuss the lifting of the sanctions. In Gbarnga, none of the scenarios applied; no logging was going on in the vicinity and relative security has been restored in the area. Most of the respondents believed that the sanctions were imposed on former President Taylor and that, because he is gone, the Security Council should lift the sanctions.

142. Results from the three major timber-exporting port cities indicate that the majority of respondents were against the lifting of the sanctions. Of the combined

<sup>&</sup>lt;sup>6</sup> It should be noted that the ban on timber exports is more widely known than the ban on diamonds, especially in the south-east, where logging operations are concentrated. Responses in those areas relate more to "the sanctions on logs" than "the sanctions on logs and diamond exports".