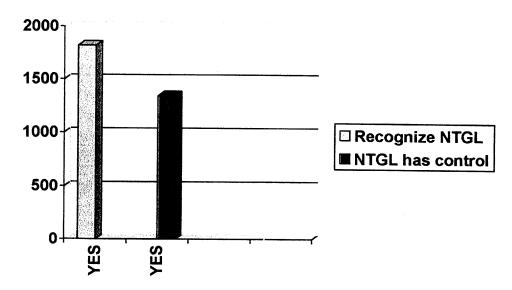

125. In 2002-2003, socio-economic surveys were carried out by Fauna & Flora International around Sapo Park, the Grebo National Forest, Nimba National Forest,

an upper portion of the Krahn-Bassa National Forest, and the Cestos and Sehnkwehn Rivers area forests, including part of the southern Krahn-Bassa National Forest, to determine the impact of logging in those areas and the effect of setting aside the areas for conservation. The results of the surveys showed that, while the effects were by no means uniform, local employment from logging was not significant for most sites. It was found, through interviews with local residents, that logging companies had their employees who came with them. The bigger benefits brought by logging companies to the communities tended to be markets for their produce, roads and bridges, and transportation to cities.

- 126. Many providers of relief and development aid to Liberia during the past decade have observed that timber revenues were not used for humanitarian purposes. Rather they were used mostly for personal ends by the Liberian elite and their expatriate counterparts, and in small measure to support government agencies with less than a bare minimum of operating resources. With the notable exception of road networks, and helping ports to operate more cheaply on a per-unit-imported basis, timber companies did not provide significant social services to Liberia.
- 127. Logging did provide a good deal of employment, and was responsible for over 60 per cent of Liberia's foreign exchange outside of remittances and humanitarian and development assistance. However less than 3 per cent of the Liberian population depended on logging directly, from forest to port.
- 128. The exact number of the former logging industry employees and their dependants has not been determined thus far. However an analysis of the trend of movements of Liberia's displaced rural populations during the past 18 months points to the fact that the overwhelming majority of former logging industry workers were either recruited by the warring factions or displaced internally, while others sought refuge in neighbouring countries.
- 129. The significance of this trend is that while employment opportunities previously provided by the logging industry no longer exist, the magnitude of the negative socio-economic and humanitarian effects related to the timber ban cannot be accurately ascertained. At the same time the Panel has been able to determine by extensive interviewing of refugee and internally displaced populations (in its previous and current mandates) that many recipients of humanitarian relief assistance were either former logging company employees or dependants of such employees.

#### A. Public opinion polls on sanctions

130. Against the backdrop of the timber industry's recent history and in view of the improved security situation and increased access to many parts of rural Liberia, the Panel during its current mandate conducted opinion polls, through phone-in radio programmes and the distribution of questionnaires, to determine the perceptions of a cross section of the Liberian population about the timber sanctions. This approach was approved and endorsed by officials of the National Transitional Government, UNMIL, other State actors and civil society groups as a useful tool in instigating public debates among the Liberian public about the sanctions regime.

## Radio programmes for Monrovia and suburbs and questionnaires for the National Transitional Government of Liberia

131. While visiting Liberia in April 2004, the Panel organized seven radio programmes of one-hour duration with two stations, UNMIL Radio (6) and Radio Veritas (1). The Managing Director of FDA, Eugene Wilson, the Minister of Mines, Jonathan Mason, and the Minister of Information, William Allen, joined the Panel on the show, to present the Government's position on the sanctions and to take questions from the public. The Panel, through the office of the Special Representative of the Secretary-General for Liberia, Jacques Klein, also circulated questionnaires to all governmental agencies, with specific requests for them to be completed by ministers, their deputies and other senior officials.

132. In statements on the radio and responses to the questionnaires, the overwhelming view of officials of the National Transitional Government and some private sector representatives supported the general position of the Government: that the conditions imposed by the Security Council have been all but met and that sanctions on timber should be lifted as soon as possible to help kick-start the rural economy by generating the much-needed employment and tax revenues. Many added, however, that the Council should insist on having independent monitors in sensitive areas to ensure full compliance with the principles of transparency and accountability.

133. On the other hand the majority of callers, on and off the shows, and non-Government respondents to the same questionnaires circulated among government officials and civil servants expressed views that could be summarized as follows: the limited time frame of the National Transitional Government's tenure and the fact that a number of its officials were believed to be representing personal or factional interests made it extremely difficult for them to have confidence in the Government's ability to be transparent and accountable to the majority of Liberians. Sanctions on diamonds and timber should therefore not be lifted until the process of disarmament, demobilization, rehabilitation and reintegration is fully completed and a democratically elected government is in place.

#### Questionnaires for the public in Monrovia and rural Liberia

134. The Panel through an independent contractor administered a set of semi-structured questionnaires for nearly 2,000 ordinary Liberians in Monrovia, Buchanan, Greenville, Zwedru/Toe Town, Harper/Plibo, Gbarnga, Ganta and the VOA camp for internally displaced persons (see annex XIV).

135. The polling of samples of representative groups of Liberians (former employees of logging companies, local community leaders, youth groups, business people, teachers, farmers, artisan traders and householders, former combatants, security services personnel) focused primarily on the socio-economic and humanitarian effects of the diamond and timber sanctions. In addition to soliciting views on the sanctions, the poll also sought to establish a personal profile of each respondent, his/her perception of the authority of the National Transitional Government and its control over the area in which they live as well as an indication of the socio-economic conditions prevailing in their areas.

#### Summary and comparative analysis of the results

136. A total of 1,943 persons were interviewed in seven major population centres; 30 per cent of the respondents were female and 70 per cent male. Asked whether they recognized the authority of the National Transitional Government, 94 per cent of the respondents said that they did. However, only 69 per cent of the respondents thought that the National Transitional Government had control over the areas in which they lived (see annex XV).

137. On the sanctions, of the 1,943 respondents, 95 per cent had knowledge of the sanctions while 5 per cent did not. A general casting of the results showed that, overall, 58 per cent were in favour of lifting the sanctions while 42 per cent were against lifting sanctions. On the other hand, when the seven areas were analysed independently, a cumulative 58 per cent of respondents in four of the areas were in favour of retaining sanctions as compared to 42 per cent of respondents in those four areas who wanted the sanctions lifted.

138. Most of those in favour of lifting the sanctions linked the imposition of the sanctions either to the former Government of Liberia, directly to former President Charles Taylor, or to the present level of economic hardship in the country. This group wondered why the sanctions were still being maintained despite Taylor's departure. Meanwhile most of those opposed to the immediate lifting of sanctions conditioned their removal on total disarmament and general elections.

139. The major commercial activity in all of the areas was petty trading. Gold mining was also identified as another commercial activity by respondents in Zwedru, Greenville and Plibo. None of the respondents mentioned logging or diamond-mining activities within the immediate vicinity of the polling areas.

#### **Conclusions on polling results**

140. Three primary factors influenced the outcome of the poll. The level of security prevailing in the area, the direct impact of logging operations on the respondents, and the locality where the poll was conducted. One or other of those factors influenced people's responses about whether sanctions should be lifted.<sup>6</sup>

141. For example, most people in Maryland (Harper) were either victims of human rights abuses committed by Maryland Wood Processing Industries or witnessed first-hand the volume of logs that had been exported from the port of Harper, without any direct benefit returning to their area. In addition, the area is still under the control of MODEL. Most respondents were much more keen to know the possible deployment date of UNMIL than they were to discuss the lifting of the sanctions. In Gbarnga, none of the scenarios applied; no logging was going on in the vicinity and relative security has been restored in the area. Most of the respondents believed that the sanctions were imposed on former President Taylor and that, because he is gone, the Security Council should lift the sanctions.

142. Results from the three major timber-exporting port cities indicate that the majority of respondents were against the lifting of the sanctions. Of the combined

<sup>&</sup>lt;sup>6</sup> It should be noted that the ban on timber exports is more widely known than the ban on diamonds, especially in the south-east, where logging operations are concentrated. Responses in those areas relate more to "the sanctions on logs" than "the sanctions on logs and diamond exports".